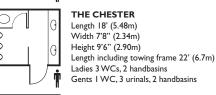

#### THE CHESTER

Length 18' (5.48m) Width 7'8'' (2.34m) Height 9'6'' (2.90m) Length including towing frame 22' (6.7m) Ladies 3 WCs, 2 handbasins Gents I WC, 3 urinals, 2 handbasins

#### THE ALDERLEY

Length 16' (4.88m) Width 7'8" (2.34m) Height 9'6" (2.90m) Length including towing frame 20'6" (6.25m) Ladies 2 WCs, 2 handbasins Gents I WC, 2 urinals, 2 handbasins

#### THE STAFFORD

Length 14' (4.26m) Width 7'8'' (2.34m) Height 9'6'' (2.90m) Length including towing frame 18' (5.48m) Ladies 2WCs, 2 handbasins Gents I WC, 2 urinals, 2 handbasins