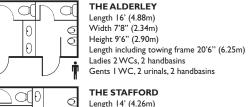

#### THE ALDERLEY

Length 16' (4.88m) Width 7'8" (2.34m) Height 9'6" (2.90m) Length including towing frame 20'6" (6.25m) Ladies 2 WCs, 2 handbasins Gents I WC, 2 urinals, 2 handbasins

#### THE STAFFORD

Length 14' (4.26m) Width 7'8'' (2.34m) Height 9'6'' (2.90m) Length including towing frame 18' (5.48m) Ladies 2WCs, 2 handbasins Gents I WC, 2 urinals, 2 handbasins