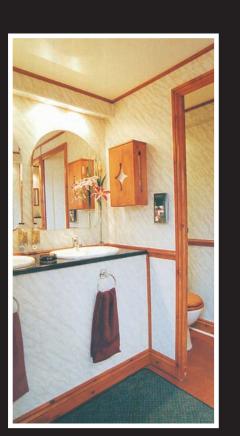

#### **Standard Features**

- Wooden Floor/Carpets • Curtains
- Gold or Chrome Taps
- Automatic Air Fresheners
- Full Length Mirror

• Pictures

- Subtle Interior Lighting
- Warm Water for Hand Washing
- Fine Soaps and Hand Creams

#### Standard Features

- Wooden Floor/Carpets Curtains • Automatic Air Fresheners • Gold or Chrome Taps
- Pictures
- Subtle Interior Lighting • Full Length Mirror • Warm Water for Hand Washing
- Fine Soaps