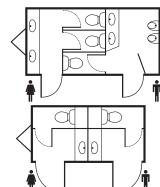

perfect for ... every occasion

A typical layout

#### THE FLEXILOO

| Double vanity area  | Depth 0.6m<br>Width 1.8m<br>Height 2.2m |
|---------------------|-----------------------------------------|
| Single toilet       | Depth 1.8m<br>Width 0.9m<br>Height 2.2m |
| Triple urinal units | Depth 0.9m<br>Width 1.8m<br>Height 2.2m |