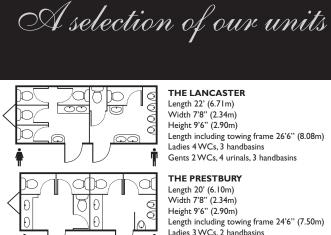

# A selection of our units

#### THE LANCASTER

Length 22' (6.71m) Width 7'8'' (2.34m) Height 9'6'' (2.90m) Length including towing frame 26'6'' (8.08m) Ladies 4WCs, 3 handbasins Gents 2WCs, 4 urinals, 3 handbasins

#### THE PRESTBURY

Length 20' (6.10m) Width 7'8'' (2.34m) Height 9'6'' (2.90m) Length including towing frame 24'6'' (7.50m) Ladies 3 WCs, 2 handbasins Gents 2 WCs, 3 urinals, 2 handbasins