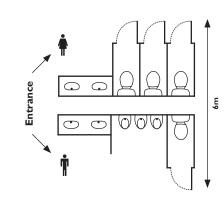

een . Hassall . Nr Sandbach . Cheshire . CWII 4XU Mobile: 07973269595 . Fax: 01270 872077 info@classicconveniences.co.uk . www.classicconveniences.co.uk



Introducing Flexiloo





Flexiloo is an innovative design which has been specifically designed to provide superb toilet facilities in any location. The folding design enables clients to have totally integrated facilities in any indoor or covered structure.All components are based on a width of 0.9m, standard size doorway, allowing them to be installed in any configuration. Flexiloo loo uses environmentally friendly vacuum technology, has minimal water requirements and is non chemical. We require 2 16 amp supplies and Flexiloo can be connected to either mains drainage or storage tanks.

perfect for ... every occasion

A typical layout



#### THE FLEXILOO

| Double vanity area  | Depth 0.6m<br>Width 1.8m<br>Height 2.2m |
|---------------------|-----------------------------------------|
| Single toilet       | Depth 1.8m<br>Width 0.9m<br>Height 2.2m |
| Triple urinal units | Depth 0.9m<br>Width 1.8m<br>Height 2.2m |

Flexiloo is ideal for VIP events

Notes;



For further information and advice please call us on

01270 872377

The Forge . Day Green . Hassall . Nr Sandbach . Cheshire . CW11 4XU Mobile: 07973269595 . Fax: 01270 872077 info@classicconveniences.co.uk . www.classicconveniences.co.uk

Introducing Flexiloo



Flexiloo is an innovative design which has been specifically designed to provide superb toilet facilities in any location. The folding design enables clients to have totally integrated facilities in any ind