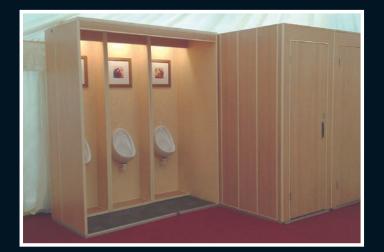

# A selection of our units

#### THE LANCASTER

Length 22' (6.71m) Width 7'8'' (2.34m) Height 9'6'' (2.90m) Length including towing frame 26'6'' (8.08m) Ladies 4WCs, 3 handbasins Gents 2WCs, 4 urinals, 3 handbasins

#### THE PRESTBURY

Length 20' (6.10m) Width 7'8'' (2.34m) Height 9'6'' (2.90m) Length including towing frame 24'6'' (7.50m) Ladies 3 WCs, 2 handbasins Gents 2 WCs, 3 urinals, 2 handbasins

#### THE CHESTER

Length 18' (5.48m) Width 7'8'' (2.34m) Height 9'6'' (2.90m) Length including towing frame 22' (6.7m) Ladies 3 WCs, 2 handbasins Gents I WC, 3 urinals, 2 handbasins