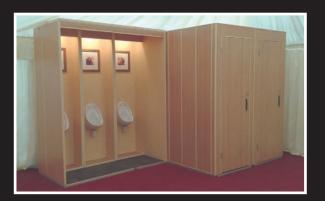

# A selection of our units

#### THE LANCASTER

Length 22' (6.71m) Width 7'8'' (2.34m) Height 9'6'' (2.90m) Length including towing frame 26'6'' (8.08m) Ladies 4WCs, 3 handbasins Gents 2WCs, 4 urinals, 3 handbasins

#### THE PRESTBURY

Length 20' (6.10m) Width 7'8'' (2.34m) Height 9'6'' (2.90m) Length including towing frame 24'6'' (7.50m) Ladies 3 WCs, 2 handbasins Gents 2 WCs, 3 urinals, 2 handbasins

#### THE CHESTER

Length 18' (5.48m) Width 7'8'' (2.34m) Height 9'6'' (2.90m) Length including towing frame 22' (6.7m) Ladies 3 WCs, 2 handbasins Gents I WC, 3 urinals, 2 handbasins