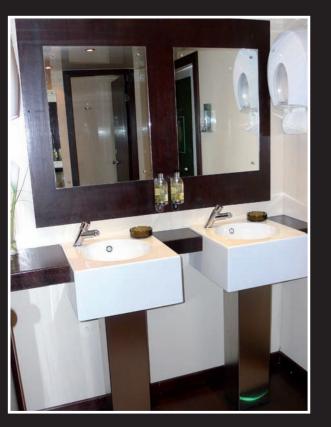

#### **Standard Features**

- Wooden Floor/Carpets • Curtains
- Gold or Chrome Taps
- Automatic Air Fresheners
- Full Length Mirror

• Pictures

- Subtle Interior Lighting
- Warm Water for Hand Washing
- Fine Soaps and Hand Creams

#### Standard Features

- Wooden Floor/Carpets Curtains • Automatic Air Fresheners • Gold or Chrome Taps
- Pictures
- Subtle Interior Lighting • Full Length Mirror • Warm Water for Hand Washing
- Fine Soaps