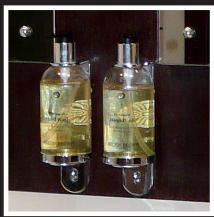

#### **Standard Features**

- Wooden Floor/Carpets • Curtains
- Gold or Chrome Taps
- Automatic Air Fresheners
- Full Length Mirror

• Pictures

- Subtle Interior Lighting
- Warm Water for Hand Washing
- Fine Soaps and Hand Creams

#### Standard Features

- Wooden Floor/Carpets Curtains • Automatic Air Fresheners • Gold or Chrome Taps
- Pictures
- Subtle Interior Lighting • Full Length Mirror • Warm Water for Hand Washing
- Fine Soaps