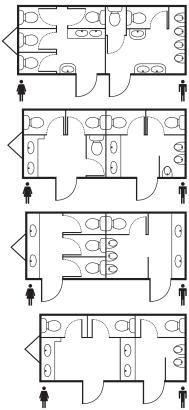

# A selection of our units

#### THE LANCASTER

Length 22' (6.71m) Width 7'8'' (2.34m) Height 9'6'' (2.90m) Length including towing frame 26'6'' (8.08m) Ladies 4WCs, 3 handbasins Gents 2WCs, 4 urinals, 3 handbasins

#### THE PRESTBURY

Length 20' (6.10m) Width 7'8'' (2.34m) Height 9'6'' (2.90m) Length including towing frame 24'6'' (7.50m) Ladies 3 WCs, 2 handbasins Gents 2 WCs, 3 urinals, 2 handbasins

#### THE CHESTER

Length 18' (5.48m) Width 7'8'' (2.34m) Height 9'6'' (2.90m) Length including towing frame 22' (6.7m) Ladies 3 WCs, 2 handbasins Gents I WC, 3 urinals, 2 handbasins

#### THE ALDERLEY

Length 16' (4.88m) Width 7'8" (2.34m) Height 9'6" (2.90m) Length including towing frame 20'6" (6.25m) Ladies 2 WCs, 2 handbasins Gents I WC, 2 urinals, 2 handbasins