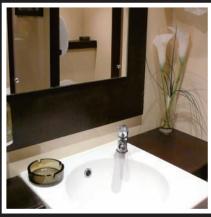

#### **Standard Features**

- Wooden Floor/Carpets • Curtains
- Gold or Chrome Taps
- Automatic Air Fresheners
- Full Length Mirror

• Pictures

- Subtle Interior Lighting
- Warm Water for Hand Washing
- Fine Soaps and Hand Creams

#### Standard Features

- Wooden Floor/Carpets Curtains • Automatic Air Fresheners • Gold or Chrome Taps
- Pictures
- Subtle Interior Lighting • Full Length Mirror • Warm Water for Hand Washing
- Fine Soaps